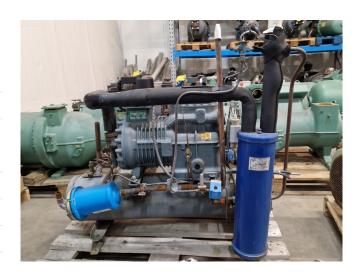

#### Used DWM D9RC-750-DWM-000

Used DWM/Copeland D9RC-750-DWM-000 split chiller on Freon. Complete with 1 DWM/Copeland D9RC-750-DWM-000 semi-hermetic reciprocating compressor, DWM/Copeland WRK8 shell and tube as evaporator, AC&R S-7065-CE oil separator with a volume of 9,3 liters, filter drier and sight glass. The chiller has a capacity of 30,8 kW at the following temperatures: 0°C/+40°C. \*All components of this used chiller will be tested on good working, leak free condition (condensing blocks), compressors, fans, control panel, etcetera). Choosing HOSBV means buying with warranty. We perform a industrial cleaning and rust spots will be covered. Also, we can arrange your shipment.