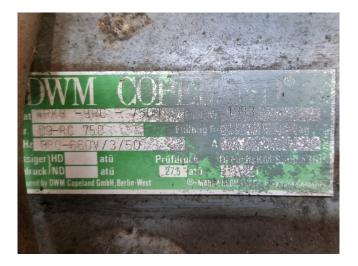

#### Used DWM D9RC-750-DWM-000

Used DWM/Copeland D9RC-750-DWM-000 split chiller on Freon. Complete with 1 DWM/Copeland D9RC-750-DWM-000 semi-hermetic reciprocating compressor, DWM/Copeland WRK8 shell and tube as evaporator, AC&R S-7065-CE oil separator with a volume of 9,3 liters, filter drier and sight glass. The chiller has a capacity of 30,8 kW at the following temperatures: 0°C/+40°C. \*All components of this used chiller will be tested on good working, leak free condition (condensing blocks), compressors, fans, control panel, etcetera). Choosing HOSBV means buying with warranty. We perform a industrial cleaning and rust spots will be covered. Also, we can arrange your shipment.