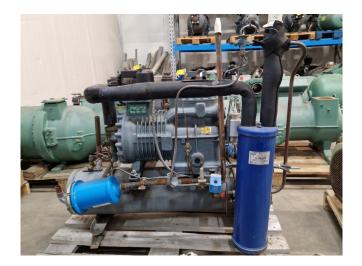

#### Used DWM D9RC-750-DWM-000

Used DWM/Copeland D9RC-750-DWM-000 split chiller on Freon. Complete with 1 DWM/Copeland D9RC-750-DWM-000 semi-hermetic reciprocating compressor, DWM/Copeland WRK8 shell and tube as evaporator, AC&R S-7065-CE oil separator with a volume of 9,3 liters, filter drier and sight glass. The chiller has a capacity of 30,8 kW at the following temperatures: 0°C/+40°C. \*All components of this used chiller will be tested on good working, leak free condition (condensing blocks), compressors, fans, control panel, etcetera). Choosing HOSBV means buying with warranty. We perform a industrial cleaning and rust spots will be covered. Also, we can arrange your shipment.