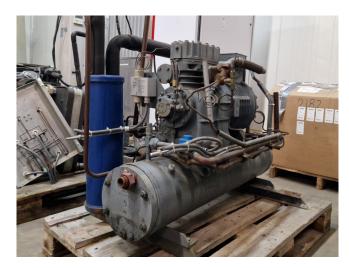

#### Used DWM D9RC-750-DWM-000

Used DWM/Copeland D9RC-750-DWM-000 split chiller on Freon. Complete with 1 DWM/Copeland D9RC-750-DWM-000 semi-hermetic reciprocating compressor, DWM/Copeland WRK8 shell and tube as evaporator, AC&R S-7065-CE oil separator with a volume of 9,3 liters, filter drier and sight glass. The chiller has a capacity of 30,8 kW at the following temperatures: 0°C/+40°C. \*All components of this used chiller will be tested on good working, leak free condition (condensing blocks), compressors, fans, control panel, etcetera). Choosing HOSBV means buying with warranty. We perform a industrial cleaning and rust spots will be covered. Also, we can arrange your shipment.