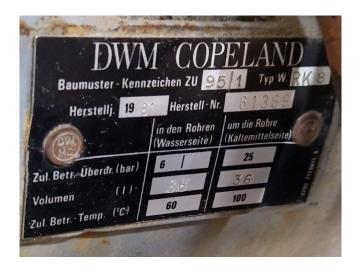

#### Used DWM D9RC-750-DWM-000

Used DWM/Copeland D9RC-750-DWM-000 split chiller on Freon. Complete with 1 DWM/Copeland D9RC-750-DWM-000 semi-hermetic reciprocating compressor, DWM/Copeland WRK8 shell and tube as evaporator, AC&R S-7065-CE oil separator with a volume of 9,3 liters, filter drier and sight glass. The chiller has a capacity of 30,8 kW at the following temperatures: 0°C/+40°C. \*All components of this used chiller will be tested on good working, leak free condition (condensing blocks), compressors, fans, control panel, etcetera). Choosing HOSBV means buying with warranty. We perform a industrial cleaning and rust spots will be covered. Also, we can arrange your shipment.