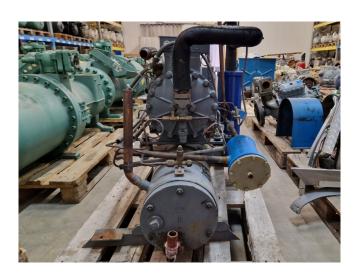

#### Used DWM D9RC-750-DWM-000

Used DWM/Copeland D9RC-750-DWM-000 split chiller on Freon. Complete with 1 DWM/Copeland D9RC-750-DWM-000 semi-hermetic reciprocating compressor, DWM/Copeland WRK8 shell and tube as evaporator, AC&R S-7065-CE oil separator with a volume of 9,3 liters, filter drier and sight glass. The chiller has a capacity of 30,8 kW at the following temperatures: 0°C/+40°C. \*All components of this used chiller will be tested on good working, leak free condition (condensing blocks), compressors, fans, control panel, etcetera). Choosing HOSBV means buying with warranty. We perform a industrial cleaning and rust spots will be covered. Also, we can arrange your shipment.