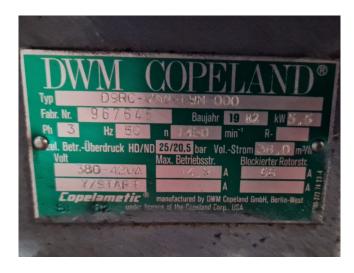

# **DWM D9RC-750-DWM-000**

## **Specifications**

| Brand                | DWM                        |
|----------------------|----------------------------|
| Туре                 | D9RC-750-DWM-000           |
| Product type         | Air Cooled Chiller (split- |
|                      | unit)                      |
| Capacity kW          | 30,8*                      |
| Capacity Tons        | 8,5                        |
| Refrigerant          | Freon                      |
| Sizes                | 1300x700x1050 mm           |
|                      | (LxWxH)                    |
| Compressor(s) type & | D9RC-750-DWM-000           |
| model                |                            |
| Remarks              | *Capacity based on the     |
|                      | following temperatures:    |
|                      | (0°C/+40°C)                |
| Stock                | 1                          |

#### Used DWM D9RC-750-DWM-000

Used DWM/Copeland D9RC-750-DWM-000 split chiller on Freon. Complete with 1 DWM/Copeland D9RC-750-DWM-000 semi-hermetic reciprocating compressor, DWM/Copeland WRK8 shell and tube as evaporator, AC&R S-7065-CE oil separator with a volume of 9,3 liters, filter drier and sight glass. The chiller has a capacity of 30,8 kW at the following temperatures: 0°C/+40°C. \*All components of this used chiller will be tested on good working, leak free condition (condensing blocks), compressors, fans, control panel, etcetera). Choosing HOSBV means buying with warranty. We perform a industrial cleaning and rust spots will be covered. Also, we can arrange your shipment.