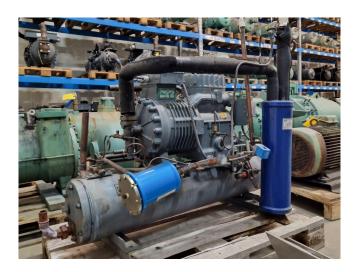

#### Used DWM D9RC-750-DWM-000

Used DWM/Copeland D9RC-750-DWM-000 split chiller on Freon. Complete with 1 DWM/Copeland D9RC-750-DWM-000 semi-hermetic reciprocating compressor, DWM/Copeland WRK8 shell and tube as evaporator, AC&R S-7065-CE oil separator with a volume of 9,3 liters, filter drier and sight glass. The chiller has a capacity of 30,8 kW at the following temperatures: 0°C/+40°C. \*All components of this used chiller will be tested on good working, leak free condition (condensing blocks), compressors, fans, control panel, etcetera). Choosing HOSBV means buying with warranty. We perform a industrial cleaning and rust spots will be covered. Also, we can arrange your shipment.