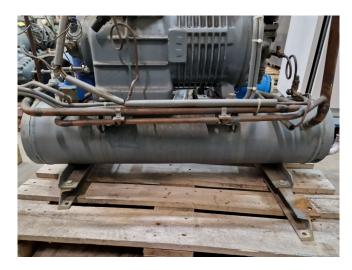

#### Used DWM D9RC-750-DWM-000

Used DWM/Copeland D9RC-750-DWM-000 split chiller on Freon. Complete with 1 DWM/Copeland D9RC-750-DWM-000 semi-hermetic reciprocating compressor, DWM/Copeland WRK8 shell and tube as evaporator, AC&R S-7065-CE oil separator with a volume of 9,3 liters, filter drier and sight glass. The chiller has a capacity of 30,8 kW at the following temperatures: 0°C/+40°C. \*All components of this used chiller will be tested on good working, leak free condition (condensing blocks), compressors, fans, control panel, etcetera). Choosing HOSBV means buying with warranty. We perform a industrial cleaning and rust spots will be covered. Also, we can arrange your shipment.