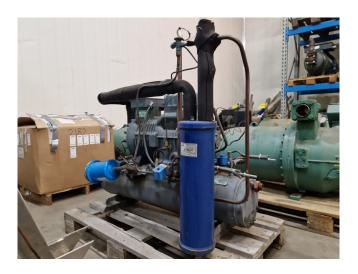

#### Used DWM D9RC-750-DWM-000

Used DWM/Copeland D9RC-750-DWM-000 split chiller on Freon. Complete with 1 DWM/Copeland D9RC-750-DWM-000 semi-hermetic reciprocating compressor, DWM/Copeland WRK8 shell and tube as evaporator, AC&R S-7065-CE oil separator with a volume of 9,3 liters, filter drier and sight glass. The chiller has a capacity of 30,8 kW at the following temperatures: 0°C/+40°C. \*All components of this used chiller will be tested on good working, leak free condition (condensing blocks), compressors, fans, control panel, etcetera). Choosing HOSBV means buying with warranty. We perform a industrial cleaning and rust spots will be covered. Also, we can arrange your shipment.