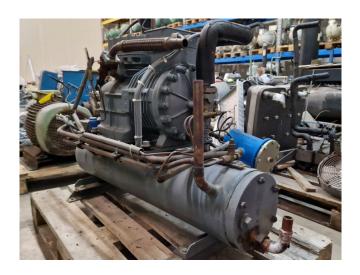

#### Used DWM D9RC-750-DWM-000

Used DWM/Copeland D9RC-750-DWM-000 split chiller on Freon. Complete with 1 DWM/Copeland D9RC-750-DWM-000 semi-hermetic reciprocating compressor, DWM/Copeland WRK8 shell and tube as evaporator, AC&R S-7065-CE oil separator with a volume of 9,3 liters, filter drier and sight glass. The chiller has a capacity of 30,8 kW at the following temperatures: 0°C/+40°C. \*All components of this used chiller will be tested on good working, leak free condition (condensing blocks), compressors, fans, control panel, etcetera). Choosing HOSBV means buying with warranty. We perform a industrial cleaning and rust spots will be covered. Also, we can arrange your shipment.