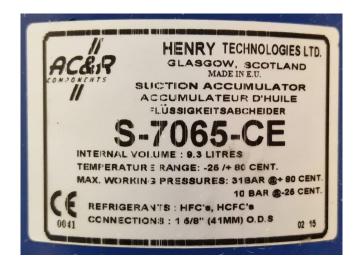

#### Used DWM D9RC-750-DWM-000

Used DWM/Copeland D9RC-750-DWM-000 split chiller on Freon. Complete with 1 DWM/Copeland D9RC-750-DWM-000 semi-hermetic reciprocating compressor, DWM/Copeland WRK8 shell and tube as evaporator, AC&R S-7065-CE oil separator with a volume of 9,3 liters, filter drier and sight glass. The chiller has a capacity of 30,8 kW at the following temperatures: 0°C/+40°C. \*All components of this used chiller will be tested on good working, leak free condition (condensing blocks), compressors, fans, control panel, etcetera). Choosing HOSBV means buying with warranty. We perform a industrial cleaning and rust spots will be covered. Also, we can arrange your shipment.