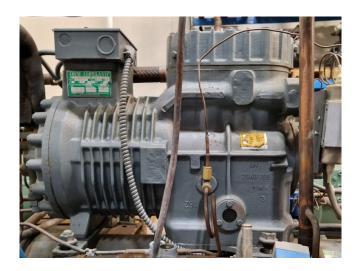

#### Used DWM D9RC-750-DWM-000

Used DWM/Copeland D9RC-750-DWM-000 split chiller on Freon. Complete with 1 DWM/Copeland D9RC-750-DWM-000 semi-hermetic reciprocating compressor, DWM/Copeland WRK8 shell and tube as evaporator, AC&R S-7065-CE oil separator with a volume of 9,3 liters, filter drier and sight glass. The chiller has a capacity of 30,8 kW at the following temperatures: 0°C/+40°C. \*All components of this used chiller will be tested on good working, leak free condition (condensing blocks), compressors, fans, control panel, etcetera). Choosing HOSBV means buying with warranty. We perform a industrial cleaning and rust spots will be covered. Also, we can arrange your shipment.