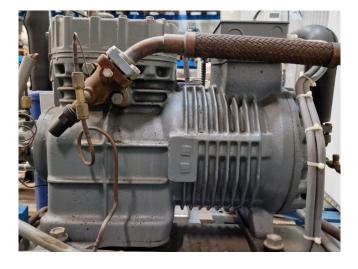

#### Used DWM D9RC-750-DWM-000

Used DWM/Copeland D9RC-750-DWM-000 split chiller on Freon. Complete with 1 DWM/Copeland D9RC-750-DWM-000 semi-hermetic reciprocating compressor, DWM/Copeland WRK8 shell and tube as evaporator, AC&R S-7065-CE oil separator with a volume of 9,3 liters, filter drier and sight glass. The chiller has a capacity of 30,8 kW at the following temperatures: 0°C/+40°C. \*All components of this used chiller will be tested on good working, leak free condition (condensing blocks), compressors, fans, control panel, etcetera). Choosing HOSBV means buying with warranty. We perform a industrial cleaning and rust spots will be covered. Also, we can arrange your shipment.