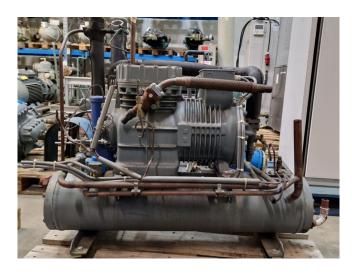

#### Used DWM D9RC-750-DWM-000

Used DWM/Copeland D9RC-750-DWM-000 split chiller on Freon. Complete with 1 DWM/Copeland D9RC-750-DWM-000 semi-hermetic reciprocating compressor, DWM/Copeland WRK8 shell and tube as evaporator, AC&R S-7065-CE oil separator with a volume of 9,3 liters, filter drier and sight glass. The chiller has a capacity of 30,8 kW at the following temperatures: 0°C/+40°C. \*All components of this used chiller will be tested on good working, leak free condition (condensing blocks), compressors, fans, control panel, etcetera). Choosing HOSBV means buying with warranty. We perform a industrial cleaning and rust spots will be covered. Also, we can arrange your shipment.